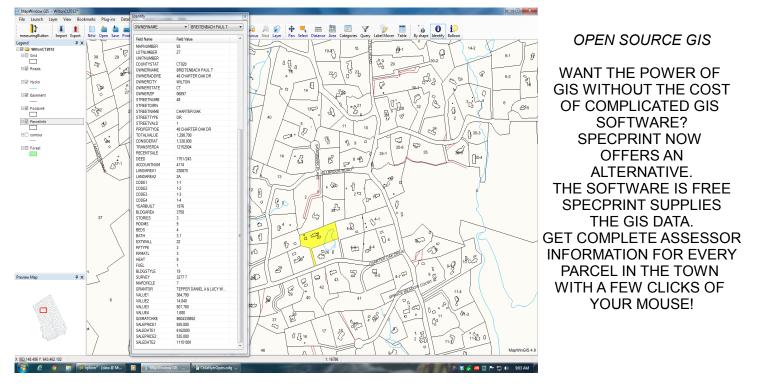

## SEE WHAT WE'VE BEEN UP TO! SPECPRINT HAS SOME NEW PRODUCTS ON THE WAY IN

WILTON, CONNECTICUT

LOOKING FOR BETA TESTERS

Become a BETA tester, it's easy.

- 1-Go to www.mapwindow.com and download and install the open source GIS software.
- 2-Go to http://www.specprint.com/projgis.html and download the Wilton project files.
- 3-Unzip the files onto your computer
- 4-Open MapWindow and point it to the location of the project files.
- 5-Start enjoying the benefits of the future of GIS.